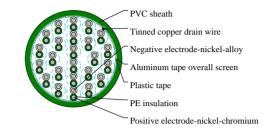

## CABLE CONSTRUCTION

Conductor: Solid Type applicable: KX, EX, JX, TX, NX, KCA, KCB, RCA, RCB, SCA, RCB, BC Insulation: PVC, PE, XLPE or LSZH thermoplastic material Wrapping: At least 1 layer of plastic tape Overall screen: 24 µm aluminium / PETP tape over 7-stranded tinned copper drain wire, 0.5mm<sup>2</sup> Outer sheath: PVC or LSZH thermoplastic material